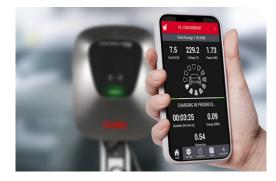

### MASTERCHARGE APP

Mastercharge App is the dedicated app for Connect models only, for the remote monitoring of charging parameters (voltage, current, time, energy, cost) and the history of vehicle charges.

It is also possible to set the maximum current towards the vehicle and the cost of energy.