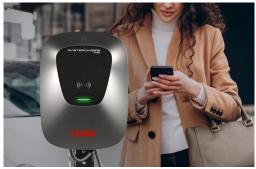

## **MASTERCHARGE CONNECT:**

The smart solution for charging your vehicle!

Mastercharge is the indispensable charging station to recharge your electric vehicle. Simple to install, safe and with an attractive design, it is a system that can be placed in your house or company, both indoors and outdoors.

### CONNECTIVITY

It features Wi-fi and Bluetooth connectivity.

Mastercharge can be activated or blocked by the supplied RFID badges.

Compactness and innovative design make Mastercharge suitable for both indoor and outdoor installations in sheltered areas (IP54, operating temperature -20° C; + 50° C) in houses or in residential or commercial areas.