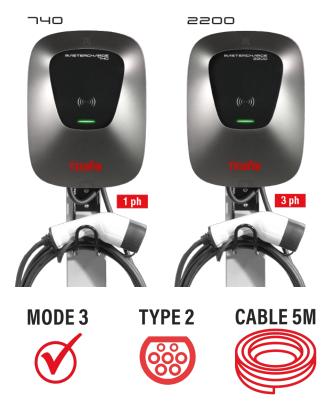

#### TECHNOLOGY

It implements the OCPP 1.6 (Open Charge Point Protocol) communication protocol for managing energy between the network and charging points.

It is designed for Power Management (Mod. 740 Connect only) systems that autonomously regulate charging power based on the available power from the utility.