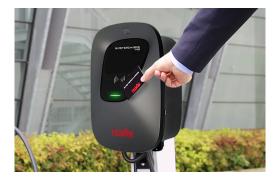

### CONNECTIVITY

It features Wi-fi and Bluetooth connectivity.

Mastercharge can be activated or blocked by the supplied RFID badges.

Compactness and innovative design make Mastercharge suitable for both indoor and outdoor installations in sheltered areas (IP54, operating temperature -20° C; + 50° C) in houses or in residential or commercial areas.